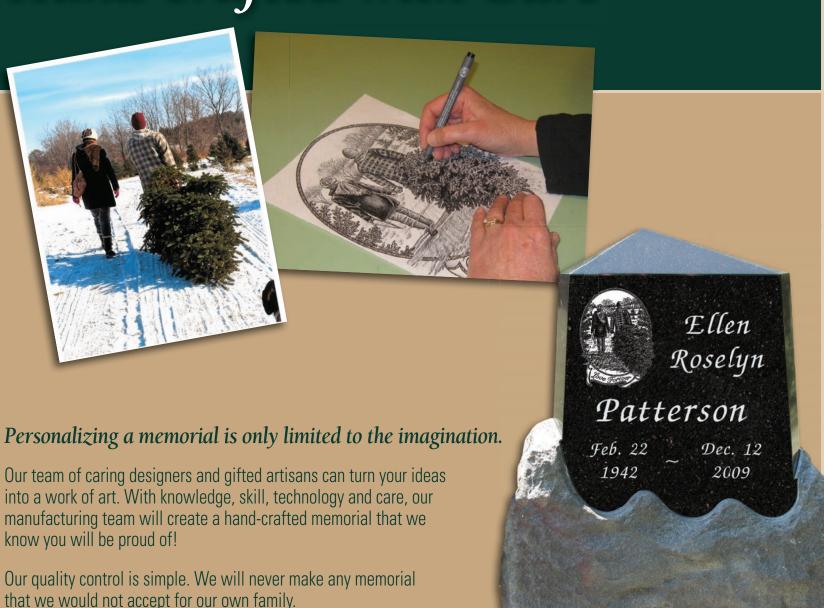

#### Capturing Your Treasured Memories With High Clarity

Imagine capturing your loved one's story, gifts and memories with greater clarity and creativity. HDL technology allows you to greatly expand your creative expression in the form of photographic imagery, graphic design and personal photos. The permanency of granite will provide the creative canvas to remember their legacy with high definition.