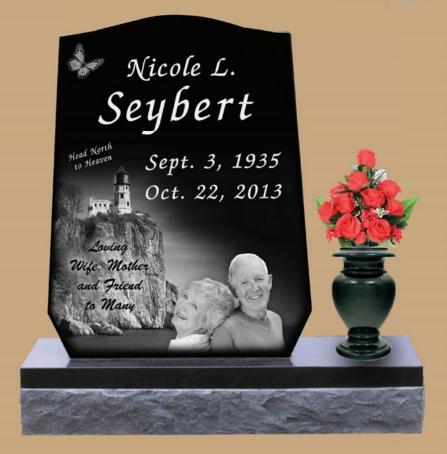

## Popular Granite Colors

You can
express the
most treasured
and memorable
moments on
the memorial.

# Types of Carvings

Traditional Double Process Designs Available for all types of memorials and granite colors

Precision Photographic
Dot Process

Available on Jet Black granite
and above ground memorials

Precision Graphic Designs

Available on medium to dark colored granites and above ground memorials

Deluxe Shape Carvings
Available on selective
Traditional Double Process
Designs such as flowers and
praying hands