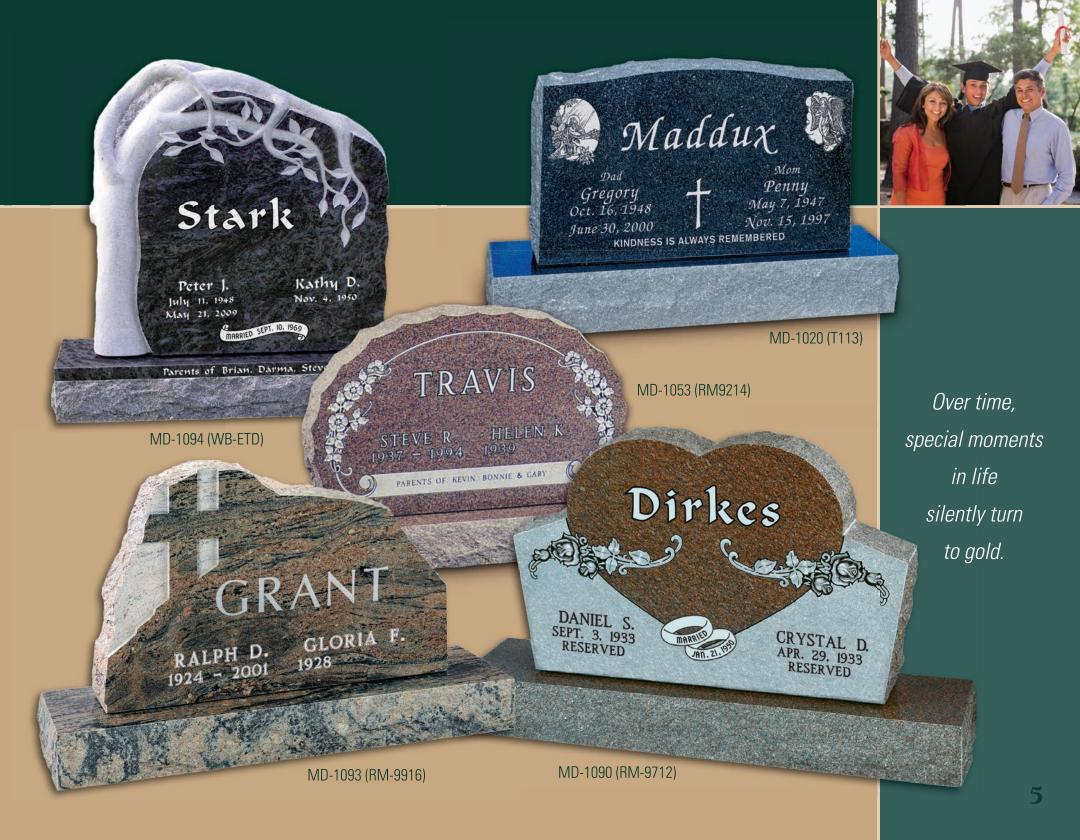

## Treasured Memories

Some memories of mom are so warm and powerful they're etched in our hearts. We can etch those memories on a beautiful memorial

forever.

#### How each of us deal with the loss of a loved one is very unique and personal.

With the passing of time, you have the option to make a simple, conscious decision to move on from your pain. When and how that occurs has to be at your own pace.

You can grow and heal by embracing the concept of truly honoring the memory and life of your loved one. You can choose to live their greatest gifts and lessons in your own life.

So take a moment to reflect on your loved one's gifts, lessons and story. Everyone's life is worth celebrating and never forgetting.