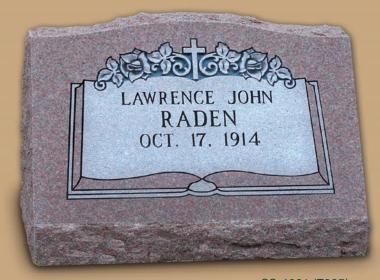

#### Slant Memorials

Our family
heritage tells the
story of
our history
and where we
came from.

SS-4001 (T335)

Kindness and service to others is always remembered.

FRONT NOSE SLANT
"SIDE VIEW"
335

FULL FACE SLANT
"SIDE VIEW"
338