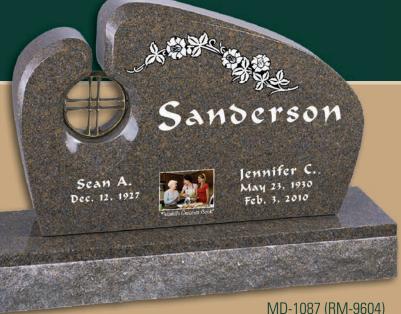

## Popular Granite Colors

You can
express the
most treasured
and memorable
moments on
the memorial.