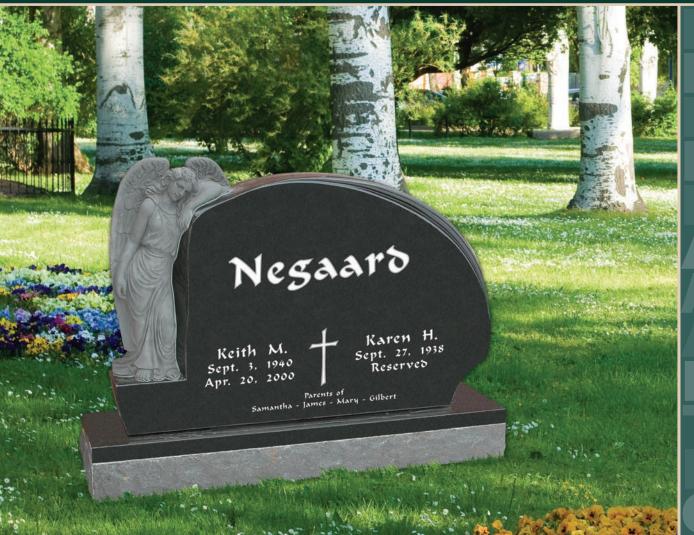

Free Layout

Written Guarantee

MS-2066 (L2066)

Upright Companion

A person's
treasured
memories,
celebrated
moments and
passion for life
can personalize
their memorial.

# Upright Companion

Remember and reflect on the important aspects of life:

Faith and Belief

Events and Occasions

Work

Accomplishments

Character and Traits

Family Heritage

Social and Civic Contributions

Interests and Hobbies