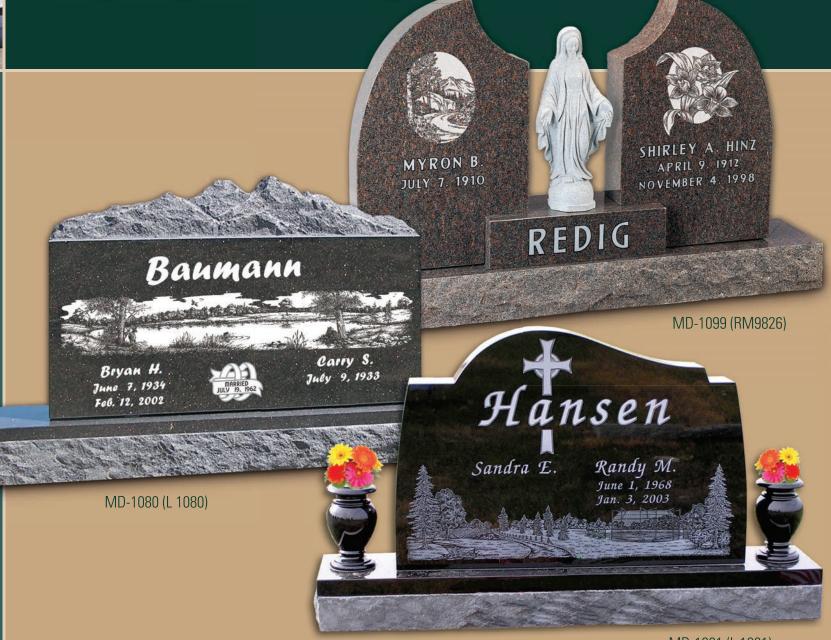

# Types of Carvings

Traditional Double Process Designs Available for all types of memorials and granite colors

Precision Photographic
Dot Process

Available on Jet Black granite
and above ground memorials

Precision Graphic Designs

Available on medium to dark colored granites and above ground memorials

Deluxe Shape Carvings
Available on selective
Traditional Double Process
Designs such as flowers and
praying hands