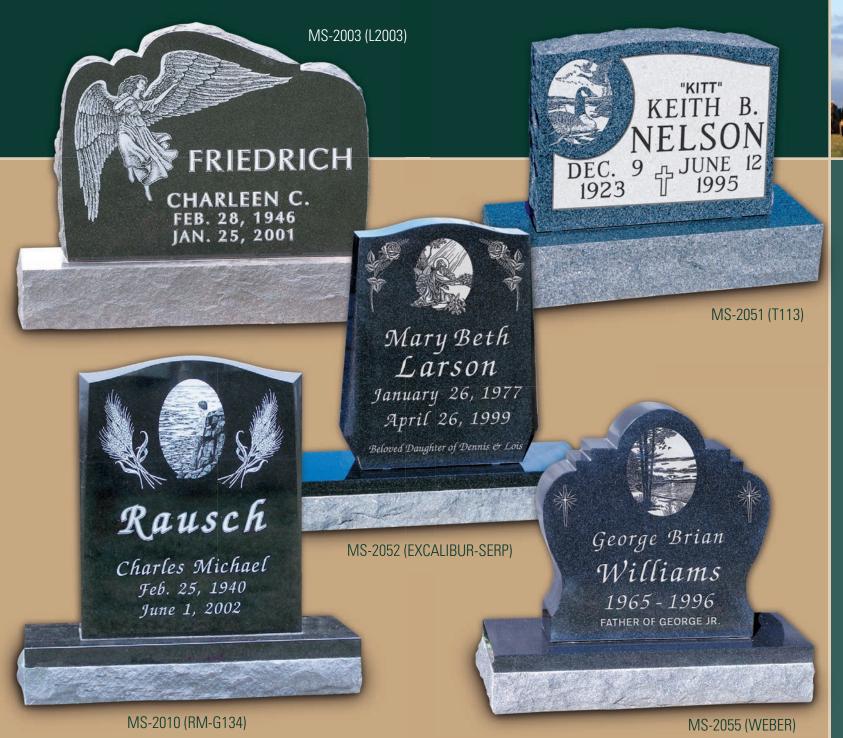

## Popular Granite Colors

You can
express the
most treasured
and memorable
moments on
the memorial.

## Reflection Stones

A personal
and creative
way to express
life's treasured
memories and
moments in
a permanent
granite keepsake.