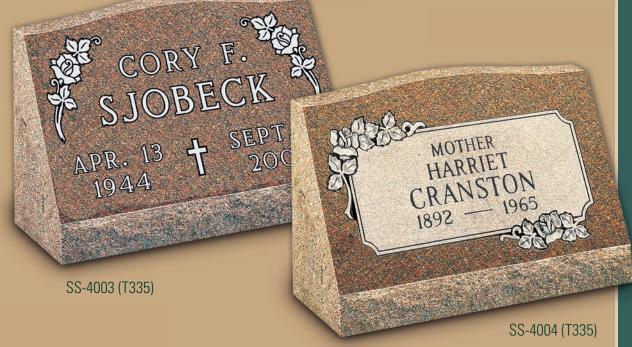

#### Slant Memorials

Our family
heritage tells the
story of
our history
and where we
came from.

SS-4001 (T335)

Kindness and service to others is always remembered.

FRONT NOSE SLANT
"SIDE VIEW"
335

FULL FACE SLANT
"SIDE VIEW"
338