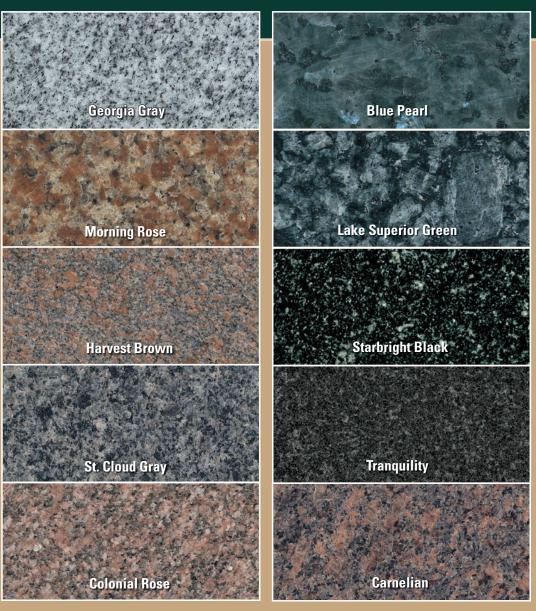

## Popular Granite Colors

You can
express the
most treasured
and memorable
moments on
the memorial.