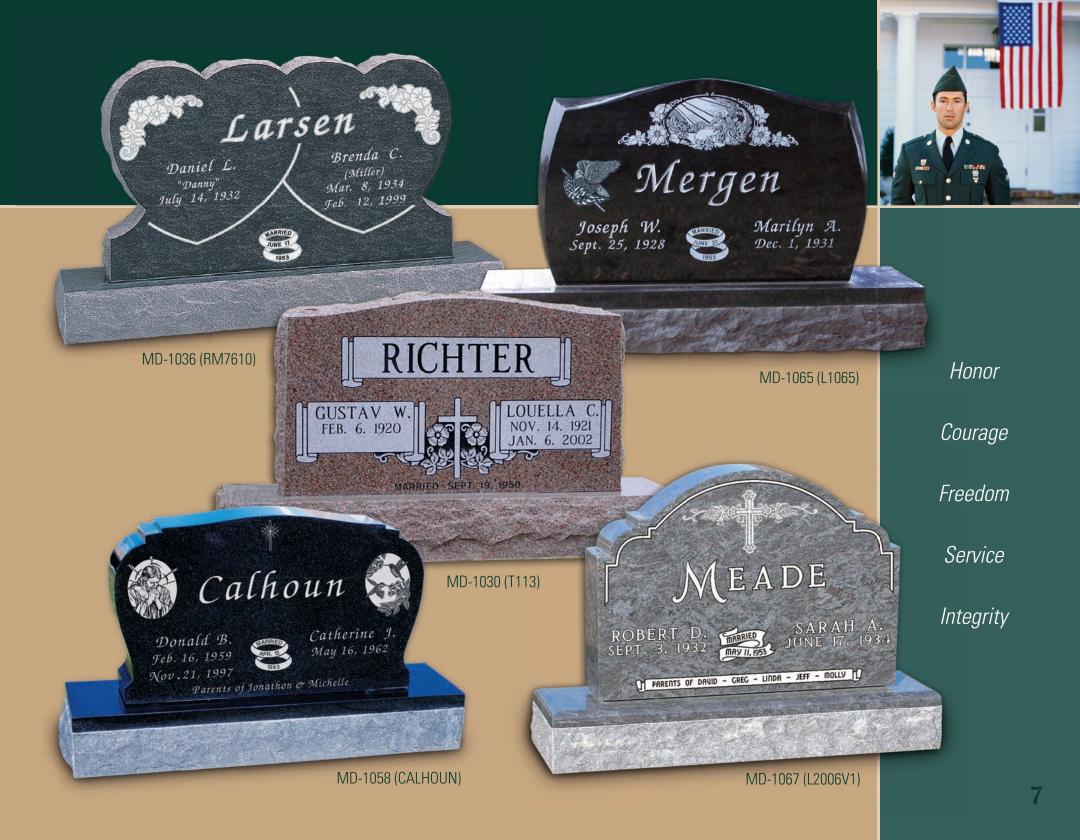

## Treasured Memories

Some memories of mom are so warm and powerful they're etched in our hearts. We can etch those memories on a beautiful memorial

forever.

#### How each of us deal with the loss of a loved one is very unique and personal.

With the passing of time, you have the option to make a simple, conscious decision to move on from your pain. When and how that occurs has to be at your own pace.

You can grow and heal by embracing the concept of truly honoring the memory and life of your loved one. You can choose to live their greatest gifts and lessons in your own life.

So take a moment to reflect on your loved one's gifts, lessons and story. Everyone's life is worth celebrating and never forgetting.