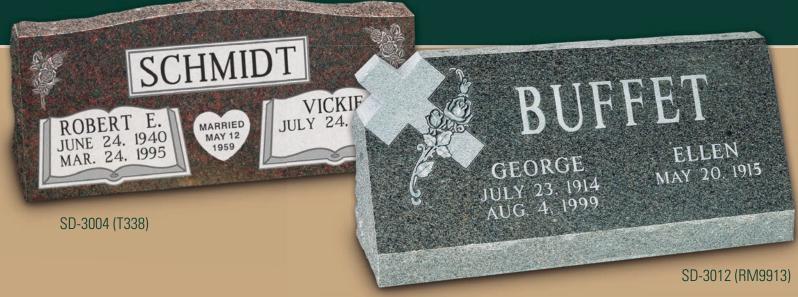

#### Slant Memorials

Our family
heritage tells the
story of
our history
and where we
came from.

SS-4001 (T335)

Kindness and service to others is always remembered.

FRONT NOSE SLANT
"SIDE VIEW"
335

FULL FACE SLANT
"SIDE VIEW"
338