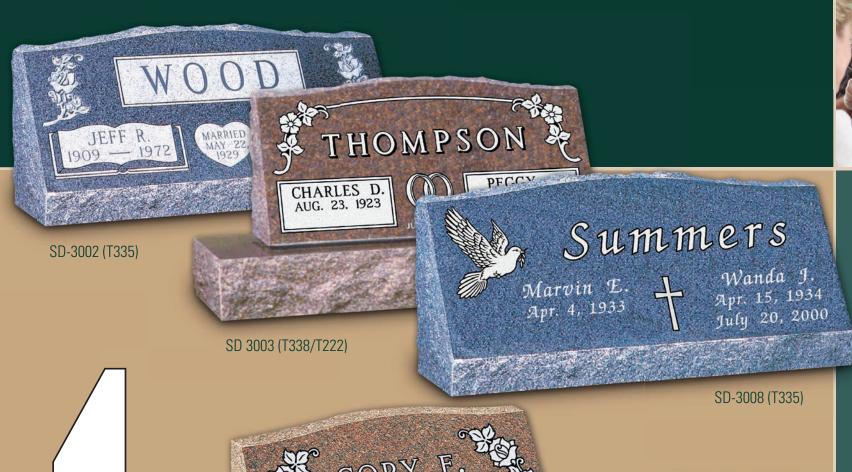

#### Slant Memorials

Our family
heritage tells the
story of
our history
and where we
came from.

SS-4001 (T335)

Kindness and service to others is always remembered.

FRONT NOSE SLANT
"SIDE VIEW"
335

FULL FACE SLANT
"SIDE VIEW"
338