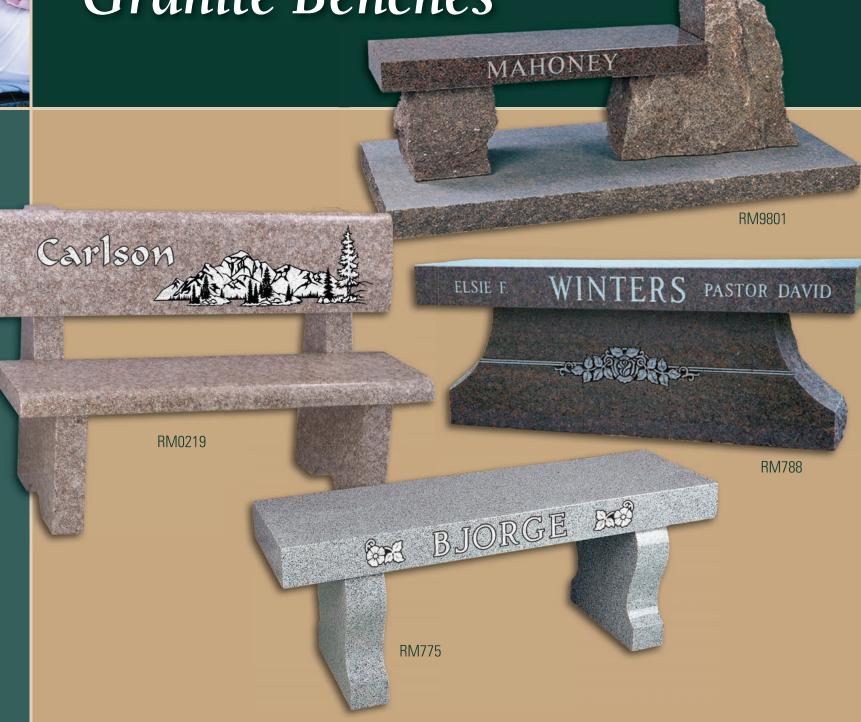

## Granite Benches

When
everything
is moving
fast, and
everything
is changing,
it is more
important than
ever to have
something
permanent.