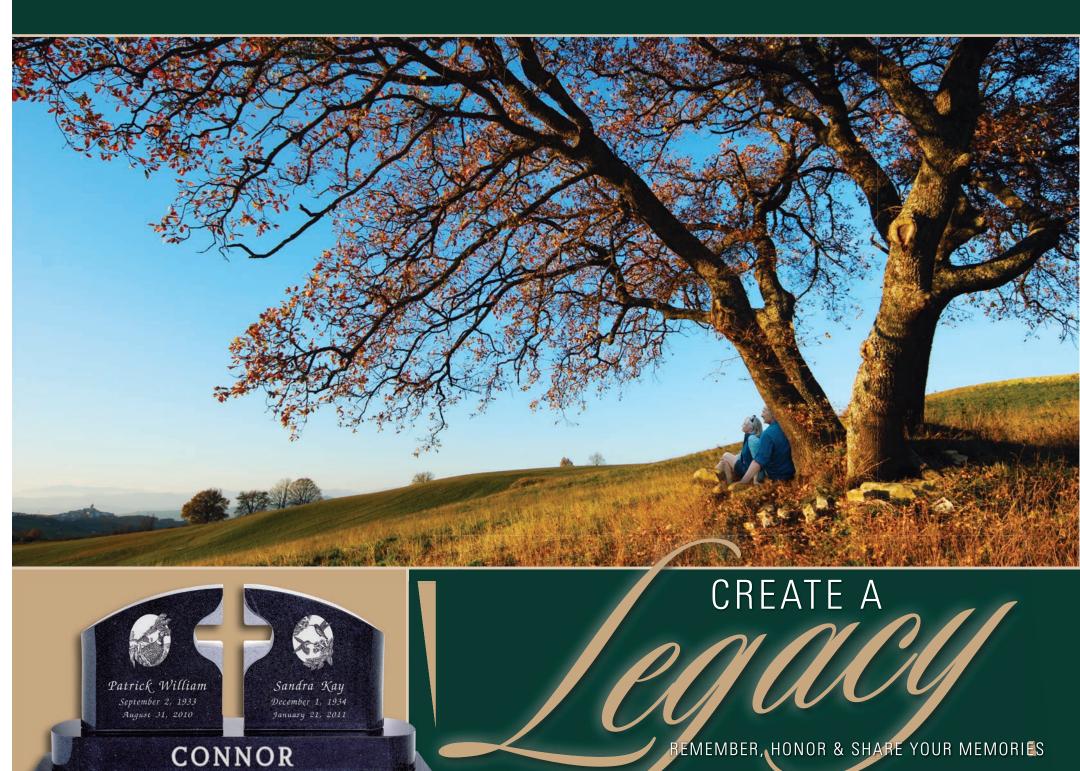

## Treasured Memories

Some memories of mom are so warm and powerful they're etched in our hearts. We can etch those memories on a beautiful memorial

forever.

#### How each of us deal with the loss of a loved one is very unique and personal.

With the passing of time, you have the option to make a simple, conscious decision to move on from your pain. When and how that occurs has to be at your own pace.

You can grow and heal by embracing the concept of truly honoring the memory and life of your loved one. You can choose to live their greatest gifts and lessons in your own life.

So take a moment to reflect on your loved one's gifts, lessons and story. Everyone's life is worth celebrating and never forgetting.