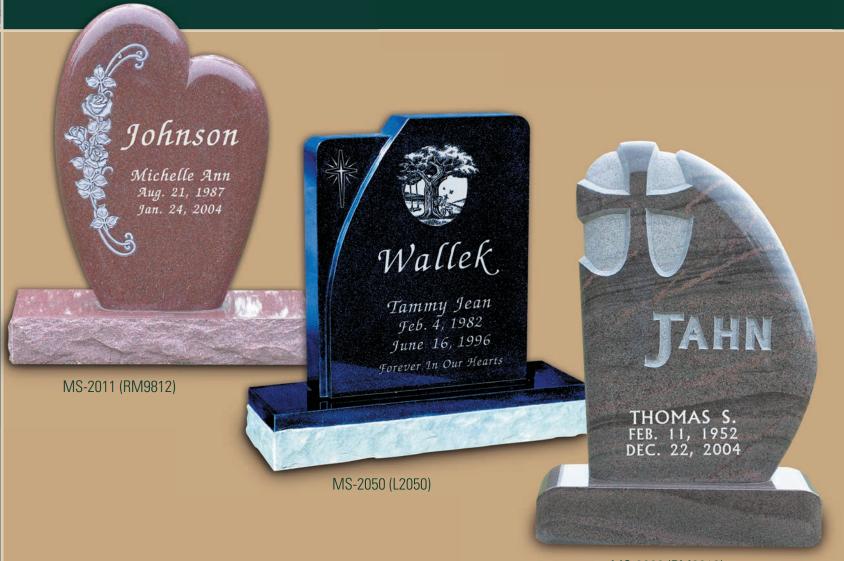

## Popular Granite Colors

You can
express the
most treasured
and memorable
moments on
the memorial.

## Reflection Stones

A personal
and creative
way to express
life's treasured
memories and
moments in
a permanent
granite keepsake.